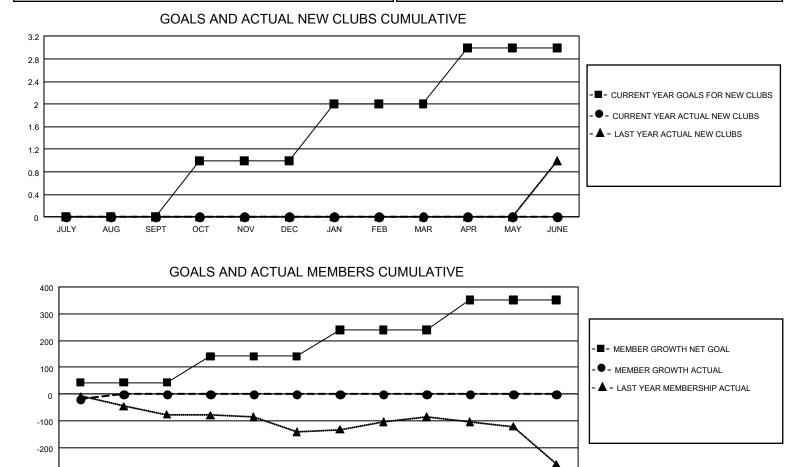

## GAT MONTHLY MEMBERSHIP PROGRESS REPORT

GMT Constitutional Area 2, Group C

REPORT DOES NOT INCLUDE CLUBS IN UNDISTRICTED AREAS.

| Clubs                 |               |           |               | Members               |                        |                         |                                                    |
|-----------------------|---------------|-----------|---------------|-----------------------|------------------------|-------------------------|----------------------------------------------------|
| RESULTS FOR 2020-2021 |               |           |               | RESULTS FOR 2020-2021 |                        |                         |                                                    |
| QUARTER               | NEW CLUB GOAL | NEW CLUBS | DROPPED CLUBS | QUARTER MEM           | BER GROWTH NET<br>GOAL | MEMBER GROWTH<br>ACTUAL | DROPPED<br>MEMBERS ACTUAL<br>(including transfers) |
| JULY/AUG/SEPT         | 0             | 0         | 1             | JULY/AUG/SEPT         | 43                     | 16                      | 34                                                 |
| OCT/NOV/DEC           | 3             | 0         | 0             | OCT/NOV/DEC           | 98                     | 0                       | 0                                                  |
| JAN/FEB/MAR           | 3             | 0         | 0             | JAN/FEB/MAR           | 98                     | 0                       | 0                                                  |
| APR/MAY/JUNE          | 3             | 0         | 0             | APR/MAY/JUNE          | 113                    | 0                       | 0                                                  |