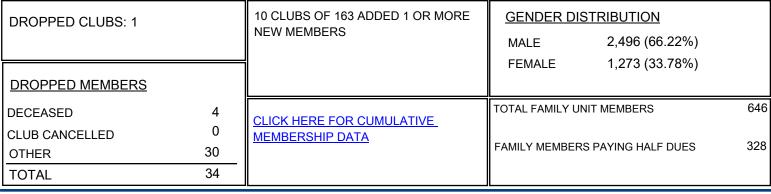

## GAT MONTHLY MEMBERSHIP PROGRESS REPORT

GMT Constitutional Area 2, Group C

REPORT DOES NOT INCLUDE CLUBS IN UNDISTRICTED AREAS.

| Clubs                 |               |           |               | Members               |                        |                         |                                                    |
|-----------------------|---------------|-----------|---------------|-----------------------|------------------------|-------------------------|----------------------------------------------------|
| RESULTS FOR 2020-2021 |               |           |               | RESULTS FOR 2020-2021 |                        |                         |                                                    |
| QUARTER               | NEW CLUB GOAL | NEW CLUBS | DROPPED CLUBS | QUARTER MEM           | BER GROWTH NET<br>GOAL | MEMBER GROWTH<br>ACTUAL | DROPPED<br>MEMBERS ACTUAL<br>(including transfers) |
| JULY/AUG/SEPT         | 0             | 0         | 1             | JULY/AUG/SEPT         | 43                     | 16                      | 34                                                 |
| OCT/NOV/DEC           | 3             | 0         | 0             | OCT/NOV/DEC           | 98                     | 0                       | 0                                                  |
| JAN/FEB/MAR           | 3             | 0         | 0             | JAN/FEB/MAR           | 98                     | 0                       | 0                                                  |
| APR/MAY/JUNE          | 3             | 0         | 0             | APR/MAY/JUNE          | 113                    | 0                       | 0                                                  |

FEB

MAR

APR

MAY

JUNE

-300

JULY

AUG

SEPT

ост

NOV

DEC

JAN